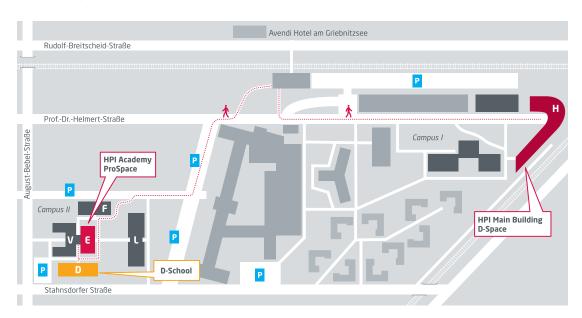

## Welcome to the **HPI Academy**

Hello there - we're happy to welcome you to the HPI Academy. Below you will find some helpful organizational information.

The Hasso Plattner Institute is situated on the Griebnitzsee campus of the University of Potsdam. The facilities of the HPI Academy are located at the west end of the campus on August-Bebel-Straße 88. Please notice that the workshop room D.Space is located in the HPI main building (building H) on campus I.

Please find your workshop rooms here:

**ProSpace** — Building E, Campus II, August-Bebel-Str. 88

D-School — Building D, Campus II, August-Bebel-Str. 88

—— HPI Main Building, H, Campus I, Prof.-Dr.-Helmert-Str. 2-3

To find the way from Griebnitzsee S-Bahn station, please follow the red dotted line on the map.

Taxi rides from Airport BER depending on traffic conditions approx. 45 - 60 min, 40-50€

- From S+U Berlin Hauptbahnhof (Central Station) S7 or RB21/22 to S Griebnitzsee, approx. 30 Min
- From Potsdam Hauptbahnhof (Central Station) S7 or RB21/22 to S Griebnitzsee, approx. 6 Min